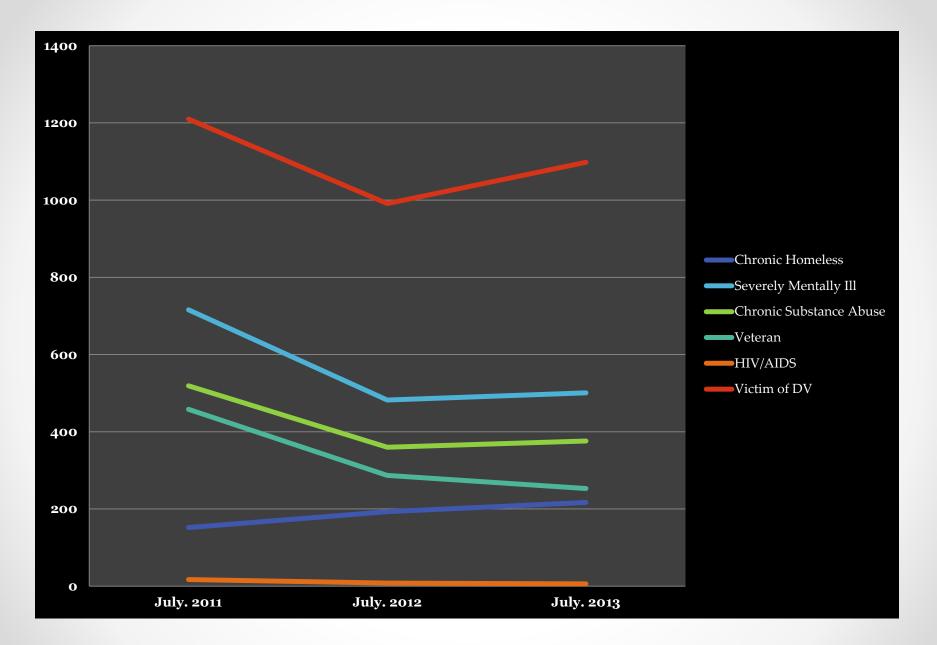

# **Balance of State Point in Time Data**

### 2009 - 2013

### **Comparison of the 4 COC's in WI**







# Just looking at the Balance of State . . .

### **Total People Counted**





### **Closer Look at Each Total Count**





# **Type of Facility (Total)**





### **Emergency Shelter (Total)**



### **Emergency Shelter (Jan.)**



### **Emergency Shelter (July)**





### **Transitional Housing (Total)**



### **Closer Look at Each Count Totals**



### **January Counts**



### **Unsheltered (Total)**



### **Closer Look at Each Count Totals**



July. 2013

**January Counts** 

July. 2011

July. 2012



# **Subpopulations (Total)**



### **Subpopulations (Jan.)**





# **Subpopulations (July)**





### **Chronic Homeless (Total)**





### **Veterans (Total)**