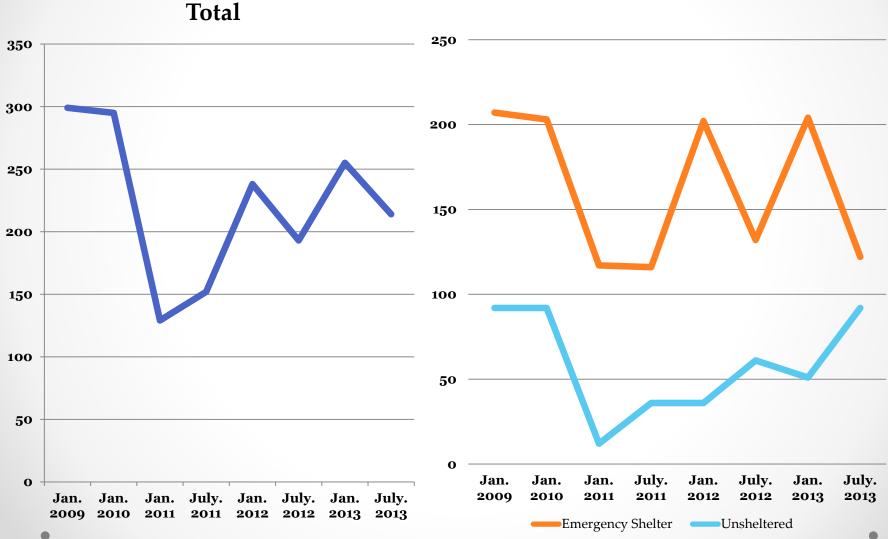

### **Total People Counted**

### **Emergency Shelter (Total)**

### **Unsheltered (Total)**