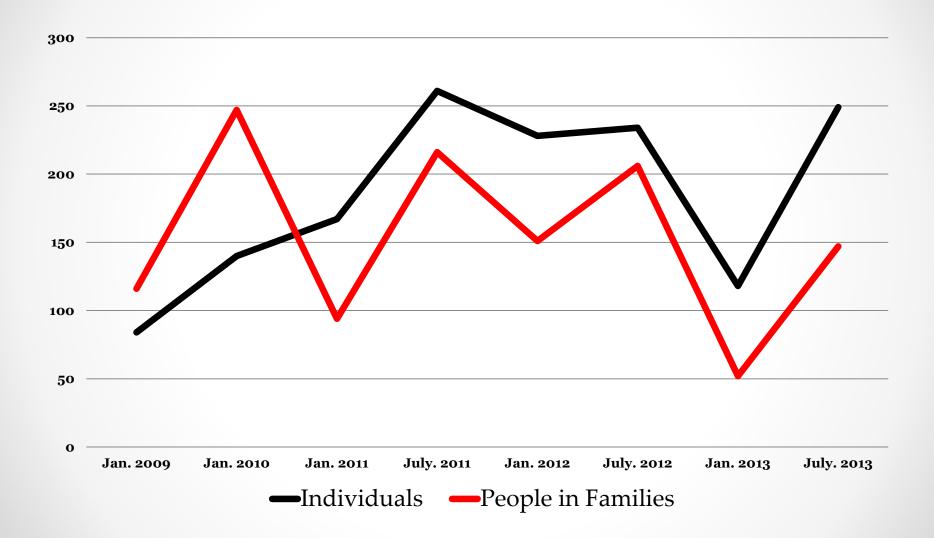

# **Balance of State Point in Time Data**

### 2009 - 2013

### **Comparison of the 4 COC's in WI**







# Just looking at the Balance of State . . .

### **Total People Counted**





### **Closer Look at Each Total Count**





# **Type of Facility (Total)**





### **Emergency Shelter (Total)**



### **Emergency Shelter (Jan.)**



### **Emergency Shelter (July)**





### **Transitional Housing (Total)**



### **Closer Look at Each Count Totals**



### **January Counts**



### **Unsheltered (Total)**



### **Closer Look at Each Count Totals**



July. 2013

**January Counts** 

July. 2011

July. 2012



# **Subpopulations (Total)**



### **Subpopulations (Jan.)**





# **Subpopulations (July)**





### **Chronic Homeless (Total)**





### **Veterans (Total)**