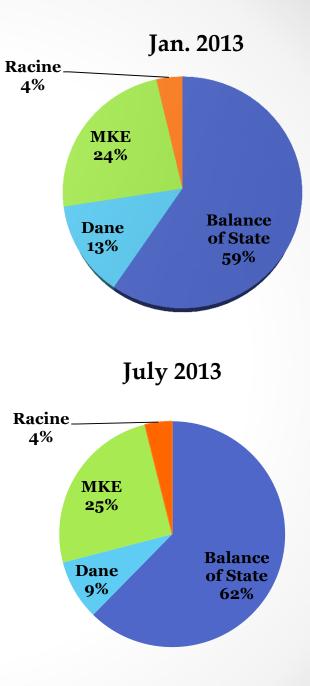

### **Closer Look at Each Total Count**

### **Closer Look at Each Count Totals**

### **Closer Look at Each Count Totals**

July. 2013

**January Counts** 

July. 2011

July. 2012