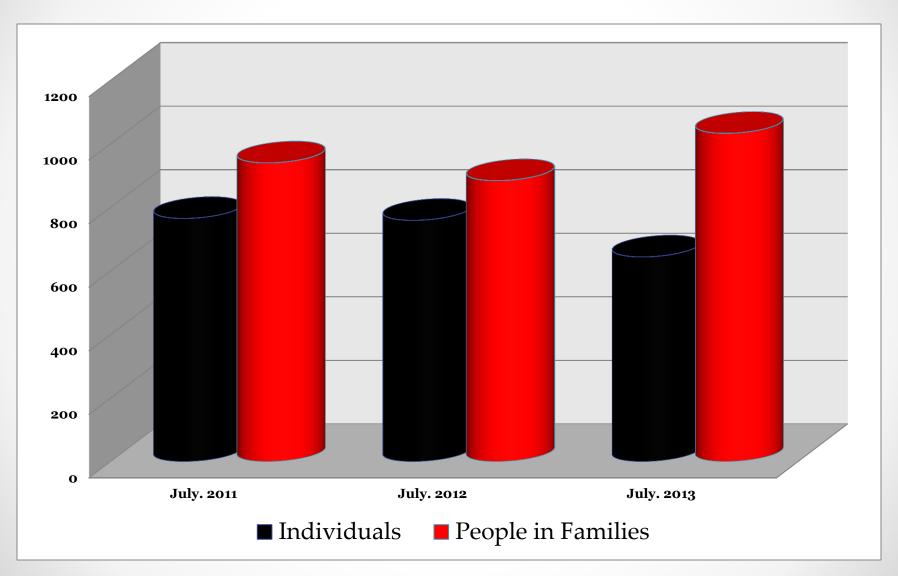

### **Closer Look at Each Count Totals**

July. 2013

**January Counts** 

July. 2011

July. 2012