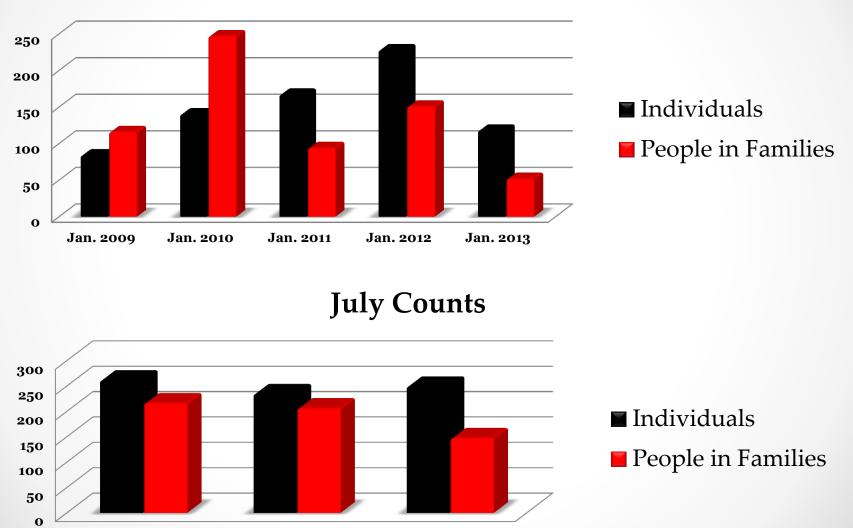

### **Closer Look at Each Total Count**

### **January Counts**

### **Closer Look at Each Count Totals**

July. 2013

**January Counts** 

July. 2011

July. 2012