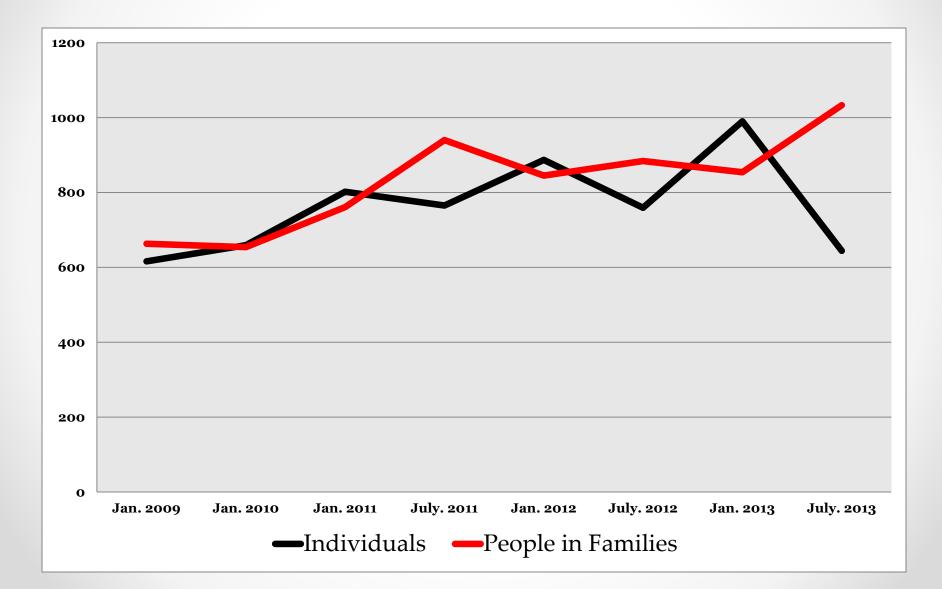

# **Balance of State Point in Time Data**

### 2009 - 2013

### **Comparison of the 4 COC's in WI**







# Just looking at the Balance of State . . .

### **Total People Counted**





### **Closer Look at Each Total Count**





# **Type of Facility (Total)**





### **Emergency Shelter (Total)**



### **Emergency Shelter (Jan.)**



### **Emergency Shelter (July)**





### **Transitional Housing (Total)**



### **Closer Look at Each Count Totals**



### **January Counts**



### **Unsheltered (Total)**



### **Closer Look at Each Count Totals**



July. 2013

**January Counts** 

July. 2011

July. 2012



# **Subpopulations (Total)**



### **Subpopulations (Jan.)**





# **Subpopulations (July)**





### **Chronic Homeless (Total)**





### **Veterans (Total)**