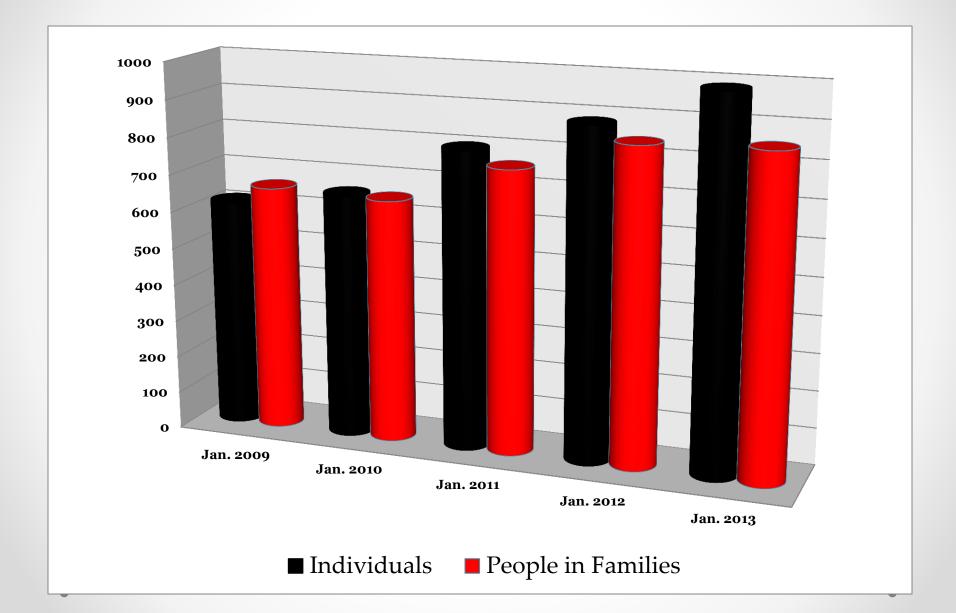

# **Balance of State Point in Time Data**

### 2009 - 2013

### **Comparison of the 4 COC's in WI**







# Just looking at the Balance of State . . .

### **Total People Counted**





### **Closer Look at Each Total Count**





# **Type of Facility (Total)**





### **Emergency Shelter (Total)**



### **Emergency Shelter (Jan.)**



### **Emergency Shelter (July)**





### **Transitional Housing (Total)**



### **Closer Look at Each Count Totals**



### **January Counts**



### **Unsheltered (Total)**



### **Closer Look at Each Count Totals**



July. 2013

**January Counts** 

July. 2011

July. 2012



# **Subpopulations (Total)**



### **Subpopulations (Jan.)**





# **Subpopulations (July)**





### **Chronic Homeless (Total)**





### **Veterans (Total)**