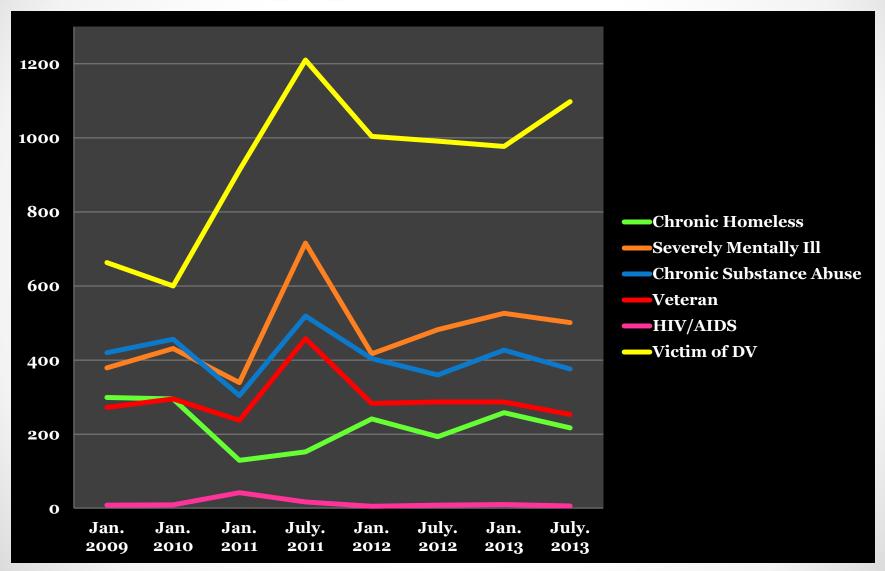

# **Balance of State Point in Time Data**

### 2009 - 2013

### **Comparison of the 4 COC's in WI**







# Just looking at the Balance of State . . .

### **Total People Counted**





### **Closer Look at Each Total Count**





# **Type of Facility (Total)**





### **Emergency Shelter (Total)**



### **Emergency Shelter (Jan.)**



### **Emergency Shelter (July)**





### **Transitional Housing (Total)**



### **Closer Look at Each Count Totals**



### **January Counts**



### **Unsheltered (Total)**



### **Closer Look at Each Count Totals**



July. 2013

**January Counts** 

July. 2011

July. 2012



# **Subpopulations (Total)**



### **Subpopulations (Jan.)**





# **Subpopulations (July)**





### **Chronic Homeless (Total)**





### **Veterans (Total)**