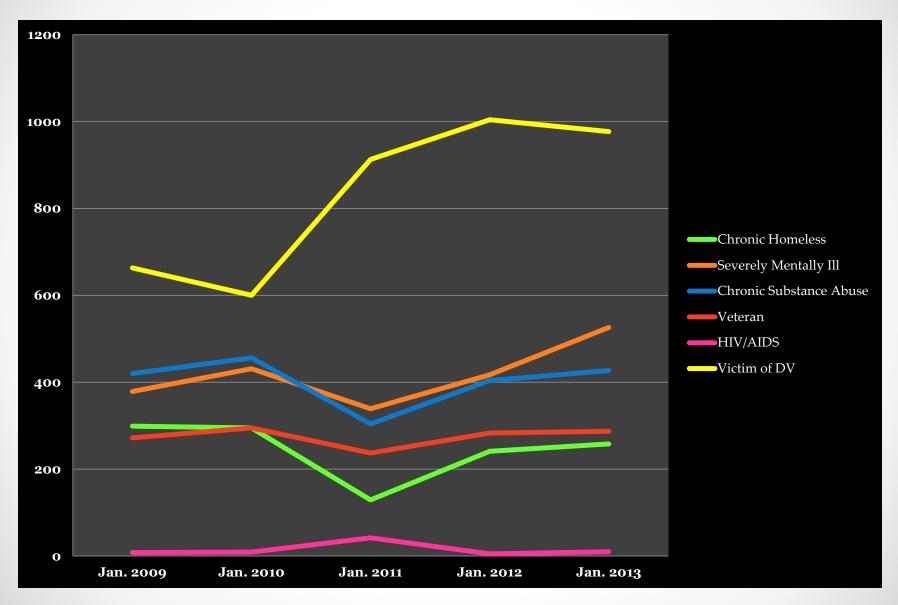

# **Balance of State Point in Time Data**

### 2009 - 2013

### **Comparison of the 4 COC's in WI**







# Just looking at the Balance of State . . .

### **Total People Counted**





### **Closer Look at Each Total Count**





# **Type of Facility (Total)**





### **Emergency Shelter (Total)**



### **Emergency Shelter (Jan.)**



### **Emergency Shelter (July)**





### **Transitional Housing (Total)**



### **Closer Look at Each Count Totals**



### **January Counts**



### **Unsheltered (Total)**



### **Closer Look at Each Count Totals**



July. 2013

**January Counts** 

July. 2011

July. 2012



# **Subpopulations (Total)**



### **Subpopulations (Jan.)**





# **Subpopulations (July)**





### **Chronic Homeless (Total)**





### **Veterans (Total)**