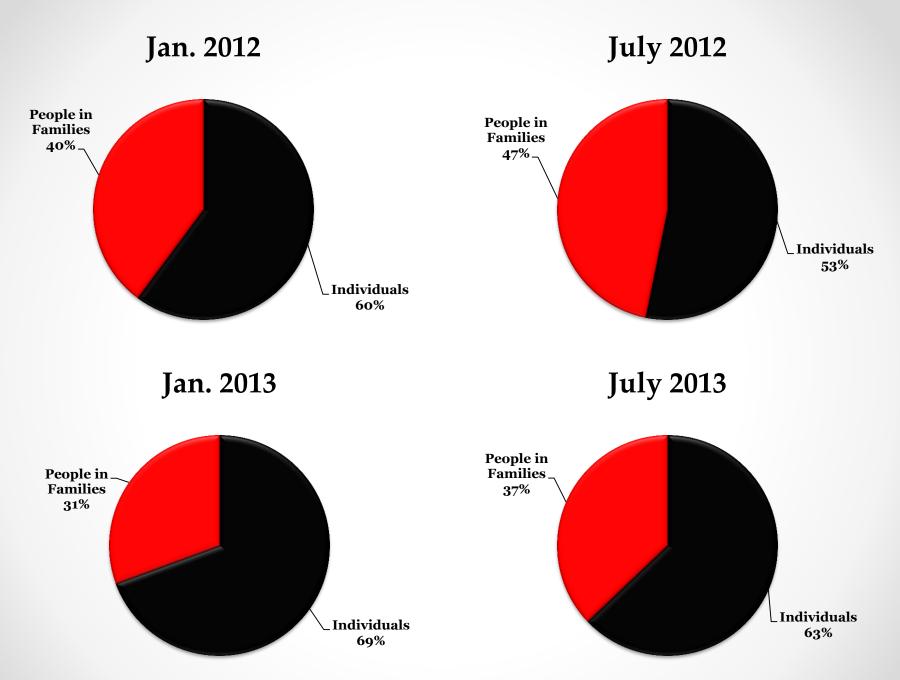

### **Closer Look at Each Total Count**

### **Closer Look at Each Count Totals**

July. 2013

**January Counts** 

July. 2011

July. 2012