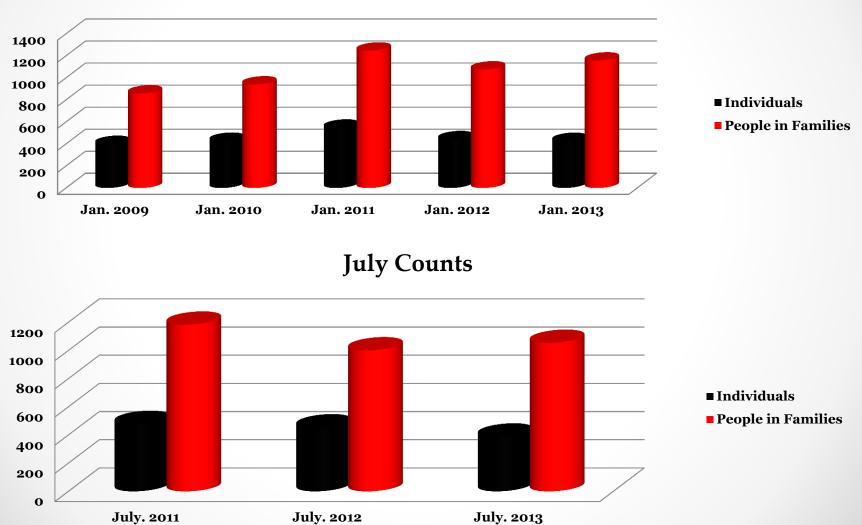

### **January Counts**

### **Closer Look at Each Count Totals**

July. 2013

**January Counts** 

July. 2011

July. 2012