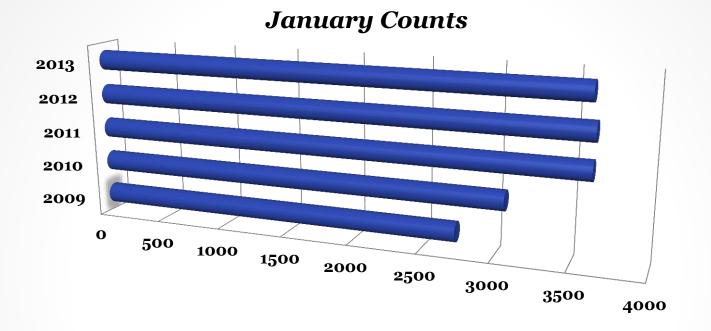

# **Balance of State Point in Time Data**

### 2009 - 2013

### **Comparison of the 4 COC's in WI**







# Just looking at the Balance of State . . .

### **Total People Counted**





### **Closer Look at Each Total Count**





# **Type of Facility (Total)**





### **Emergency Shelter (Total)**



### **Emergency Shelter (Jan.)**



### **Emergency Shelter (July)**





### **Transitional Housing (Total)**



### **Closer Look at Each Count Totals**



### **January Counts**



### **Unsheltered (Total)**



### **Closer Look at Each Count Totals**



July. 2013

**January Counts** 

July. 2011

July. 2012



# **Subpopulations (Total)**



### **Subpopulations (Jan.)**





# **Subpopulations (July)**





### **Chronic Homeless (Total)**





### **Veterans (Total)**