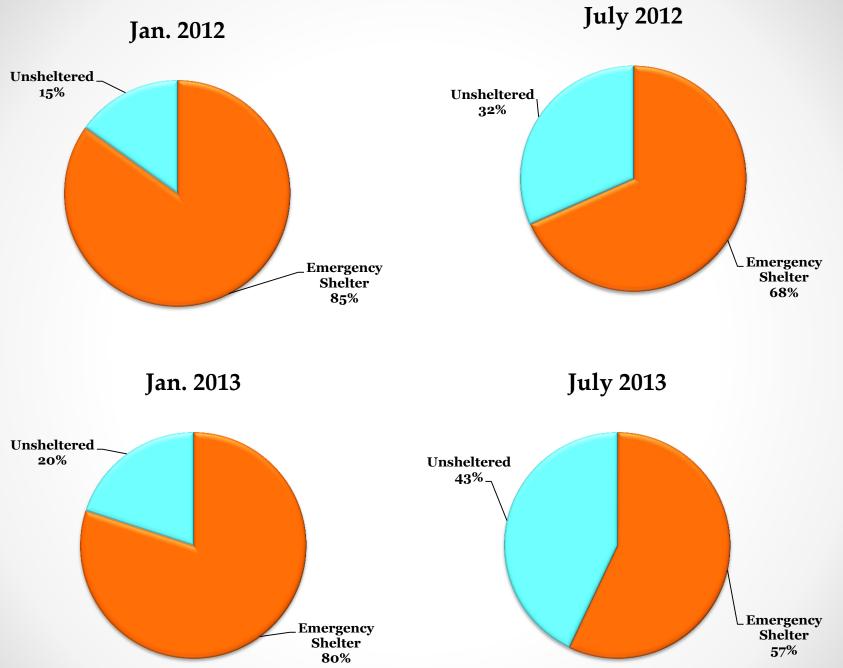

### **Emergency Shelter (Jan.)**

### **Emergency Shelter (July)**

### **January Counts**

### **Closer Look at Each Count Totals**

July. 2013

**January Counts** 

July. 2011

July. 2012