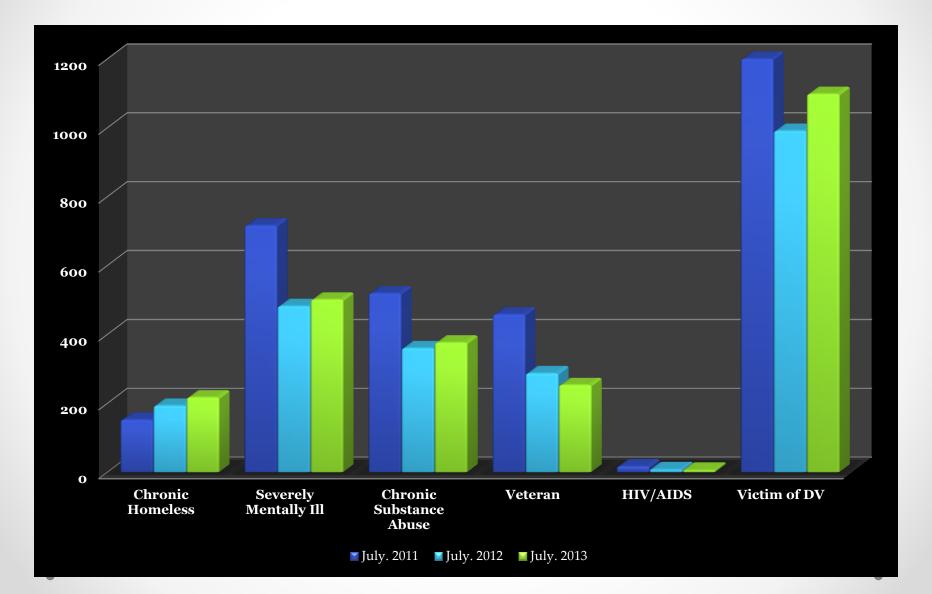

# **Balance of State Point in Time Data**

### 2009 - 2013

### **Comparison of the 4 COC's in WI**







# Just looking at the Balance of State . . .

### **Total People Counted**





### **Closer Look at Each Total Count**





# **Type of Facility (Total)**





### **Emergency Shelter (Total)**



### **Emergency Shelter (Jan.)**



### **Emergency Shelter (July)**





### **Transitional Housing (Total)**



### **Closer Look at Each Count Totals**



### **January Counts**



### **Unsheltered (Total)**



### **Closer Look at Each Count Totals**



July. 2013

**January Counts** 

July. 2011

July. 2012



# **Subpopulations (Total)**



### **Subpopulations (Jan.)**





# **Subpopulations (July)**





### **Chronic Homeless (Total)**





### **Veterans (Total)**