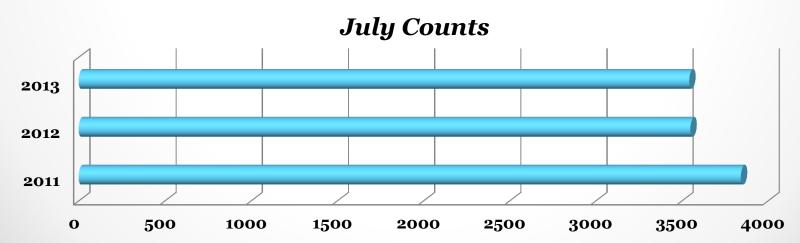

### **Closer Look at Each Count Totals**

July. 2013

**January Counts** 

July. 2011

July. 2012