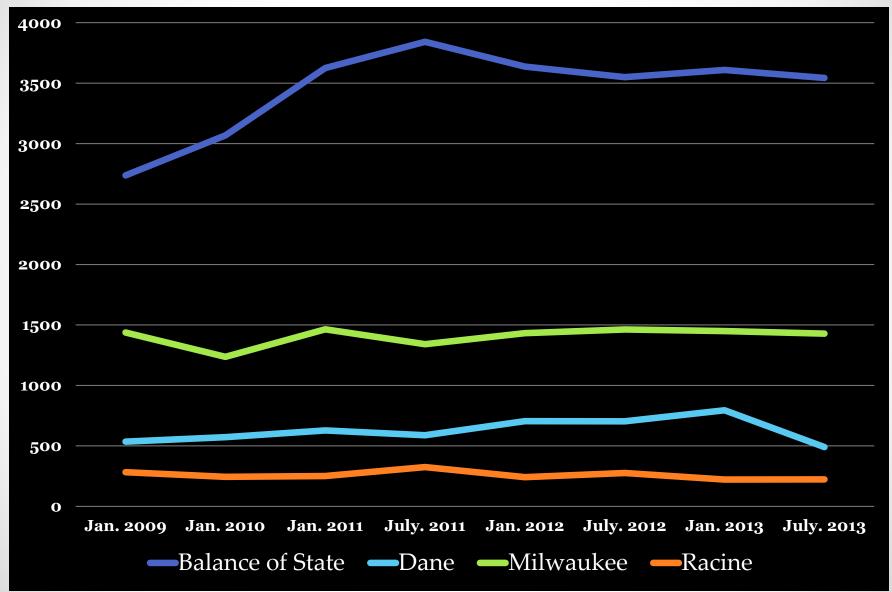

### **Comparison of the 4 COC's in WI**

### **Closer Look at Each Total Count**