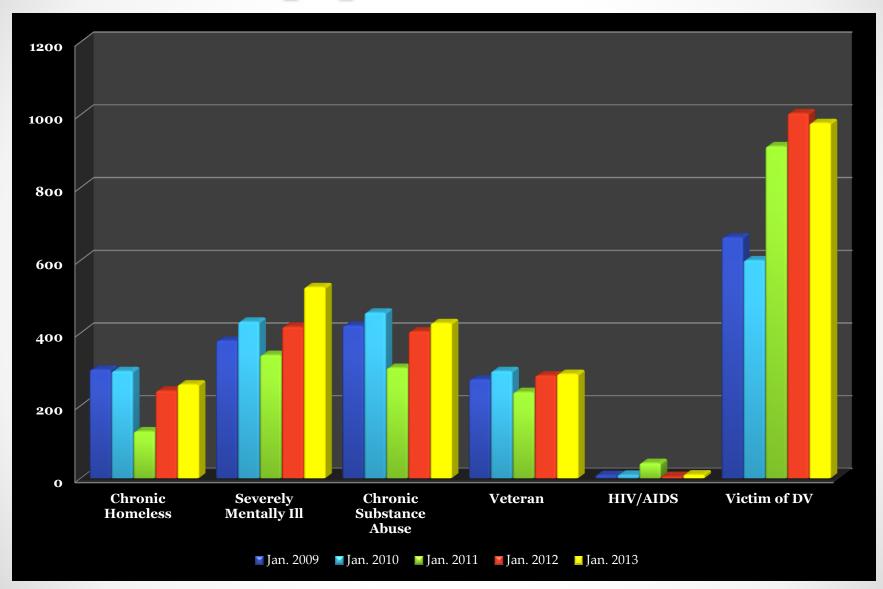

# **Balance of State Point in Time Data**

### 2009 - 2013

### **Comparison of the 4 COC's in WI**







# Just looking at the Balance of State . . .

### **Total People Counted**





### **Closer Look at Each Total Count**





# **Type of Facility (Total)**





### **Emergency Shelter (Total)**



### **Emergency Shelter (Jan.)**



### **Emergency Shelter (July)**





### **Transitional Housing (Total)**



### **Closer Look at Each Count Totals**



### **January Counts**



### **Unsheltered (Total)**



### **Closer Look at Each Count Totals**



July. 2013

**January Counts** 

July. 2011

July. 2012



# **Subpopulations (Total)**



### **Subpopulations (Jan.)**





# **Subpopulations (July)**





### **Chronic Homeless (Total)**





### **Veterans (Total)**