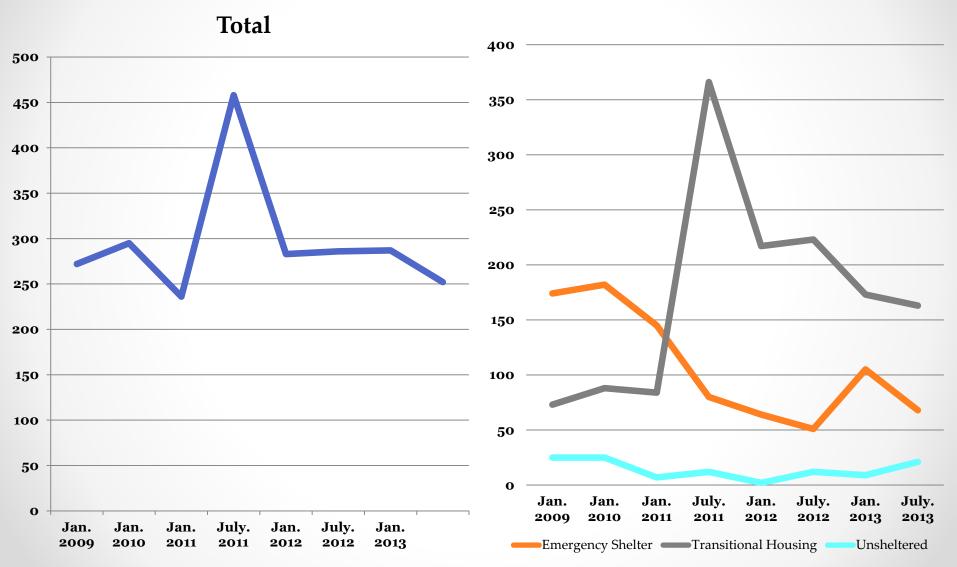

### **Total People Counted**

### **Emergency Shelter (Total)**

### **Transitional Housing (Total)**