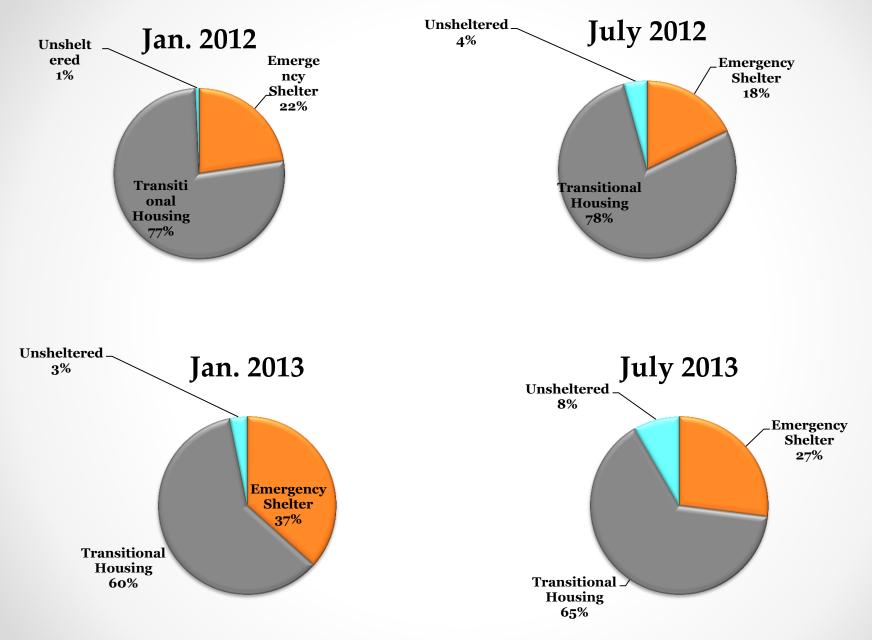

### **Emergency Shelter (Jan.)**

### **Emergency Shelter (July)**

### **Closer Look at Each Count Totals**

### **January Counts**