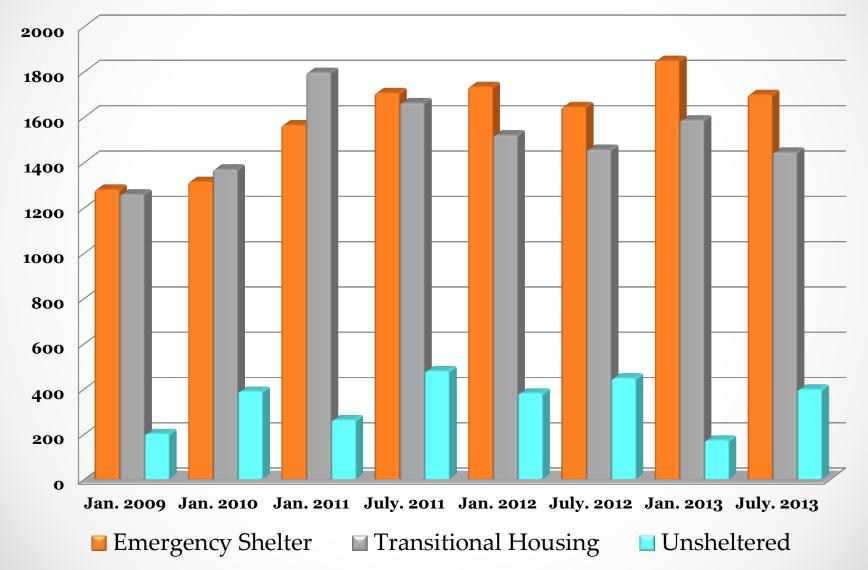

# **Type of Facility (Total)**

### **Emergency Shelter (Total)**

### **Transitional Housing (Total)**

### **Unsheltered (Total)**