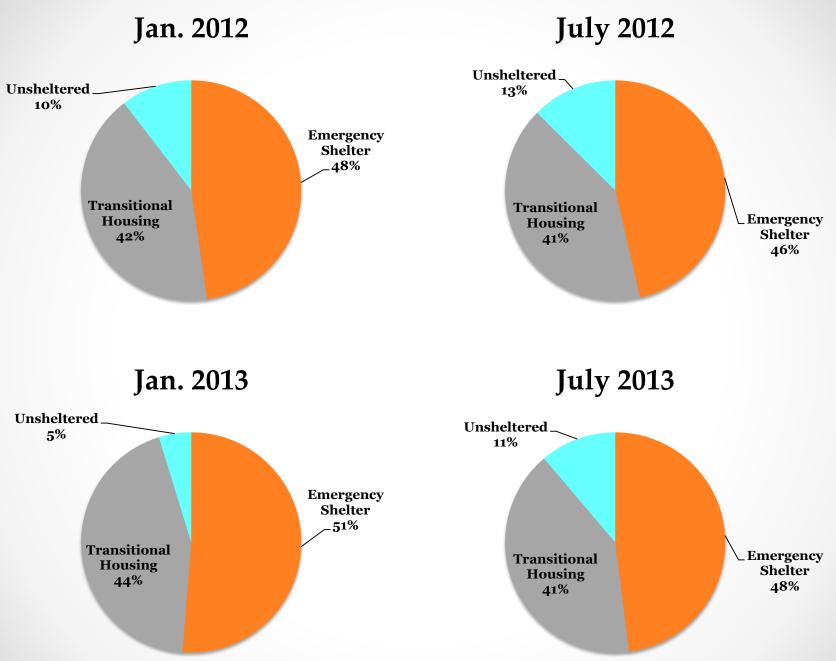

# **Type of Facility (Total)**

### **Emergency Shelter (Total)**

### **Emergency Shelter (Jan.)**

### **Emergency Shelter (July)**

### **Transitional Housing (Total)**

### **Unsheltered (Total)**